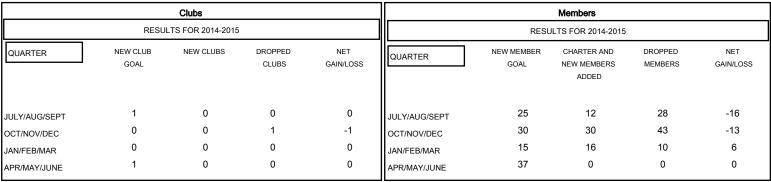

## GOALS AND ACTUAL NEW CLUBS CUMULATIVE

| DROPPED CLUBS: 1  DROPPED MEMBERS |               | 26 CLUBS OF 46 ADDED 1 OR MORE NEW MEMBERS | GENDER DISTRIBU<br>MALE<br>FEMALE     | TION<br>863 (75.17%)<br>285 (24.83%) |           |
|-----------------------------------|---------------|--------------------------------------------|---------------------------------------|--------------------------------------|-----------|
| DECEASED  CLUB CANCELLED          | 12<br>0<br>69 | CLICK HERE FOR HEALTH ASSESSMENT DATA      | FAMILY UNIT MEMBERS HEAD OF HOUSEHOLD |                                      | 196<br>95 |
| OTHER<br>TOTAL                    | 81            |                                            | NON-HEAD OF HOUSEHOLD                 |                                      | 101       |