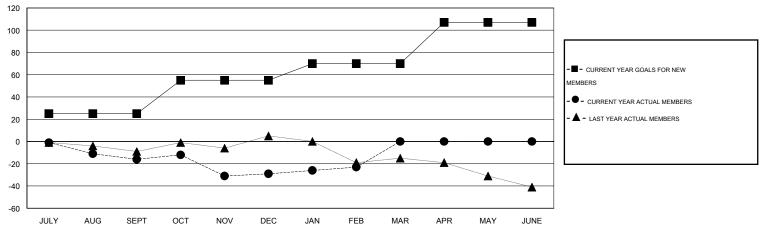

## GOALS AND ACTUAL NEW CLUBS CUMULATIVE

| DROPPED CLUBS: 1  DROPPED MEMBERS |               | 26 CLUBS OF 46 ADDED 1 OR MORE NEW MEMBERS | GENDER DISTRIBU<br>MALE<br>FEMALE     | TION<br>863 (75.17%)<br>285 (24.83%) |           |
|-----------------------------------|---------------|--------------------------------------------|---------------------------------------|--------------------------------------|-----------|
| DECEASED  CLUB CANCELLED          | 12<br>0<br>69 | CLICK HERE FOR HEALTH ASSESSMENT DATA      | FAMILY UNIT MEMBERS HEAD OF HOUSEHOLD |                                      | 196<br>95 |
| OTHER<br>TOTAL                    | 81            |                                            | NON-HEAD OF HOUSEHOLD                 |                                      | 101       |